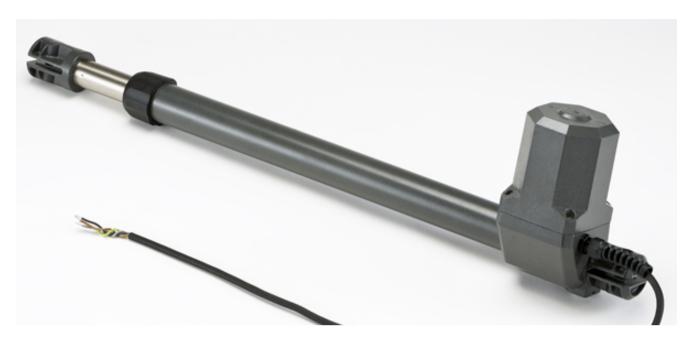

## ASA300 Swing Gate Motor

The ASA300 is our biggest selling swing gate motor with thousands installed on homes all over Australia. It's design and styling may be a little contemporary but like in all ASA products function comes before style. The engineering is solid, tried and tested over hundreds of thousands produced world wide. With a powerful DC motor this self locking actuator is a favourite of the DIY set as it is simple to install and only two wires to connect. The ASA300 can be used with any 12 volt logic control but the board we prefer is the K50 with room for battery backup in the top. The ASA300 is perfect with solar power and we have kits available with panel and battery.

## TECHNICAL SPECIFICATIONS

POWER SUPPLY 240 Volts AC MOTOR POWER 12 Volts DC – 50 Watts

SHAFT STROKE 300 mm CYCLES / HOUR 40

OPERATING TEMPARTURE -20C to +55C

WEIGHT 9.0 kg
MAXIMUM LEAF LENGTH 3.0 Metres

OPENING DEGREES 90 – 110 Degrees

SHAFT SPEED 1.9 centimeters / second

PROTECTION CLASS IP43
MAXIMUM THRUST 1500 N

DIMENSIONS 670L X 90W X 185H

www.automaticsolutions.com.au