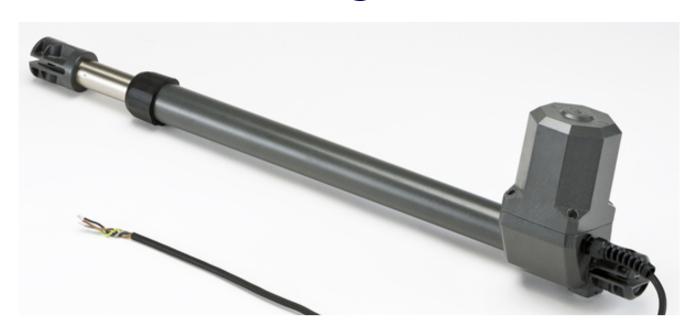

## ASA600 Swing Gate Motor

The ASA600 is Australias favourite farm gate opener. It's not that it can't open other gates but you don't get too many single gates over 4.0 metres – unitl you get to farm gates that is. With it's 12 volt motor the ASA600 is probably used more on solar power than mains but the choice is yours and we have solar kits available for the ASA600. Simple to install and maintain .

## TECHNICAL SPECIFICATIONS

POWER SUPPLY
MOTOR POWER
SHAFT STROKE
CYCLES / HOUR

OPERATING TEMPARTURE

WEIGHT

MAXIMUM LEAF LENGTH

**OPENING DEGREES** 

SHAFT SPEED

PROTECTION CLASS MAXIMUM THRUST

DIMENSIONS

240 Volts AC

12 Volts DC – 70 Watts

600 mm

40

-20C to +55C

10.0 kg

5.0 Metres

90 - 110 Degrees

1.9 centimeters / second

IP43

1500 N

970L X 90W X 185H

www.automaticsolutions.com.au