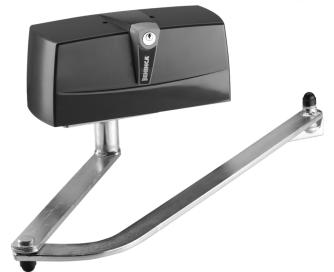

## BENINCA

Irreversible geared motor suitable for gates installed on large columns, available in 230 Vac and 24 Vdc versions. Built-in electromechanical open and close limit switches, with sturdy articulated anti-shearing arm in galvanised steel.

## Arm not included