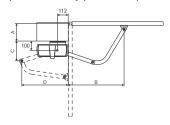

## 24 Vdc | intensive use

- Irreversible 24 Vdc geared motor for intensive use
- Amperometric sensor obstacle detection system to prevent crushing
- Optional battery powered operation

| A (mm) | B (mm) | C (mm) | <b>D</b> (mm) |
|--------|--------|--------|---------------|
| 50     | 883    | 277    | 429           |
| 150    | 851    | 181    | 466           |
| 200    | 828    | 117    | 475           |
| 250    | 800    | 32     | 469           |
| 300    | 846    | 28     | 468           |