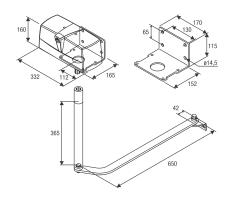

**PR.45E24** — BRAINY24+ BRAINY24

## **ARTICULATED ARM**

personalised release key

up to 4.0 m

## BENINCA





Irreversible geared motor suitable for gates installed on large columns, available in 230 Vac and 24 Vdc versions. Built-in electromechanical open and close limit switches, with sturdy articulated anti-shearing arm in galvanised steel.

## Arm not included



## 24 Vdc | intensive use

- Irreversible 24 Vdc geared motor for intensive use
- Amperometric sensor obstacle detection system to prevent crushing
- Optional battery powered operation



| A (mm) | B (mm) | C (mm) | <b>D</b> (mm) |
|--------|--------|--------|---------------|
| 50     | 883    | 277    | 429           |
| 150    | 851    | 181    | 466           |
| 200    | 828    | 117    | 475           |
| 250    | 800    | 32     | 469           |
| 300    | 846    | 28     | 468           |

| TECHNICAL DATA              | PR.45E24*         |
|-----------------------------|-------------------|
| Power supply                | 230 Vac (50-60Hz) |
| Motor supply                | 24 Vdc            |
| Max absorbed current        | <u> </u>          |
| Torque                      | 32