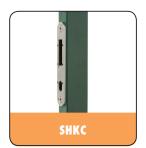

#### **Accessoires:**

Stainless steel keep for the H-COMPACT insert lock. The 33 mm throw of the hook and the anti-lift protection provide a secure anchoring.

#### H-Compact / SHKC keep