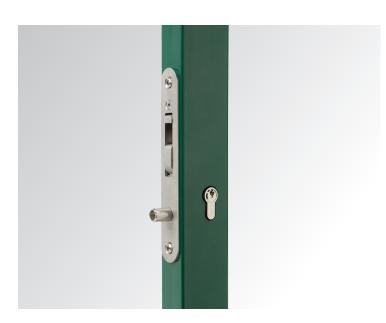

## "Handleless stainless steel insert lock"

100% stainless steel insert lock with hook for a mechanical closure of (automated) sliding gates. The absence of handle followers and handles prevents people from climbing over the fence with the handle as a step.

### Handleless stainless steel insert lock with hook

- Suitable for swing- and sliding gates
- Mechanism, hook, front plate, chassis and all internal mechanical parts are a 100% stainless steel
- Stainless steel hook for night locking
- Throw of the hook: 33 mm
- Hook in combination with the keep provides a secure anchoring
- (Removable) pin prevents lifting the hook from the keep when used in a sliding gate
- 40 mm backset
- Lockmechanism with cover plate against dirt penetration
- Available with 46, 54, 60 and 80 mm cylinder