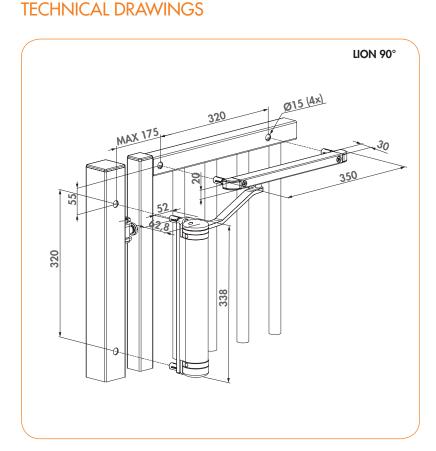

## \_\_\_.

- Available in Silver & RAL9005
- Suitable for 90° and 180° gates
- For gates up to 75kg (max 1,1m wide)
- Fast and easy fixing: Quick-Fix
- Easy left or right mounting
- Adjustable closing speed and final snap
- Extremely corrosion-resistant: aluminium powder-coated housing
- $\bullet$  Tested from -30 °C up to +70°C
- Tested at 500.000 movements