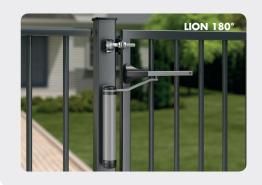

COMPACT HYDRAULIC
GATE CLOSER

The Lion gate closer has an aesthetic look, compact design and guarantees a secure closure over the full 180°. Lion closes comfortabally thanks to the extremely accurate adjustment of speed and latching action. Combined with the patented temperature compensation system, a constant closing speed from -30° up to +70° is guaranteed.

- Y COMPACT & AESTHETIC DESIGN
- **Y** AUTOMATIC 180° CLOSING
- **Y** LEFT & RIGHT MOUNTING
- Y ADJUSTABLE SPEED & FINAL SNAP
- √ 100% WEATHERPROOF
- Y EXCELLENT QUALITY

## \_\_\_.

- Available in Silver & RAL9005
- Suitable for 90° and 180° gates
- For gates up to 75kg (max 1,1m wide)
- Fast and easy fixing: Quick-Fix
- Easy left or right mounting
- Adjustable closing speed and final snap
- Extremely corrosion-resistant: aluminium powder-coated housing
- $\bullet$  Tested from -30 °C up to +70°C
- Tested at 500.000 movements