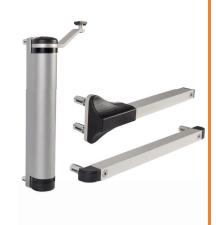

## \_\_\_.

- Available in Silver & RAL9005
- Suitable for 90° and 180° gates
- For gates up to 75kg (max 1,1m wide)
- Fast and easy fixing: Quick-Fix
- Easy left or right mounting
- Adjustable closing speed and final snap
- Extremely corrosion-resistant: aluminium powder-coated housing
- $\bullet$  Tested from -30 °C up to +70°C
- Tested at 500.000 movements

## 2 RAILSETS INCLUDED