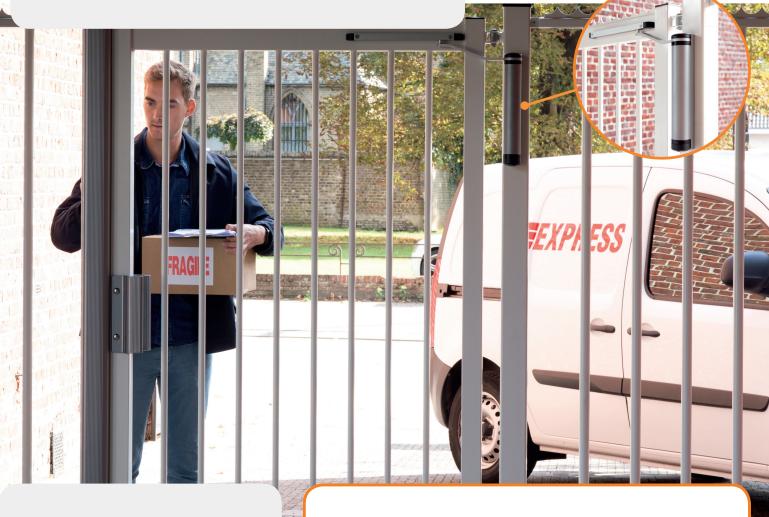

COMPACT HYDRAULIC
GATE CLOSER

The Lion gate closer has an aesthetic look, compact design and guarantees a secure closure over the full 180°. Lion closes comfortabally thanks to the extremely accurate adjustment of speed and latching action. Combined with the patented temperature compensation system, a constant closing speed from -30° up to +70° is guaranteed.

## \_\_\_.

- Available in Silver & RAL9005
- Suitable for 90° and 180° gates
- For gates up to 75kg (max 1,1m wide)
- Fast and easy fixing: Quick-Fix
- Easy left or right mounting
- Adjustable closing speed and final snap
- Extremely corrosion-resistant: aluminium powder-coated housing
- $\bullet$  Tested from -30 °C up to +70°C
- Tested at 500.000 movements