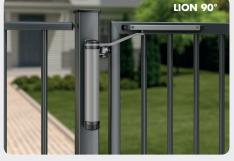

COMPACT HYDRAULIC
GATE CLOSER

The Lion gate closer has an aesthetic look, compact design and guarantees a secure closure over the full 180°. Lion closes comfortabally thanks to the extremely accurate adjustment of speed and latching action. Combined with the patented temperature compensation system, a constant closing speed from -30° up to +70° is guaranteed.

## \_\_\_.

- Available in Silver & RAL9005
- Suitable for 90° and 180° gates
- For gates up to 75kg (max 1,1m wide)
- Fast and easy fixing: Quick-Fix
- Easy left or right mounting
- Adjustable closing speed and final snap
- Extremely corrosion-resistant: aluminium powder-coated housing
- $\bullet$  Tested from -30 °C up to +70°C
- Tested at 500.000 movements