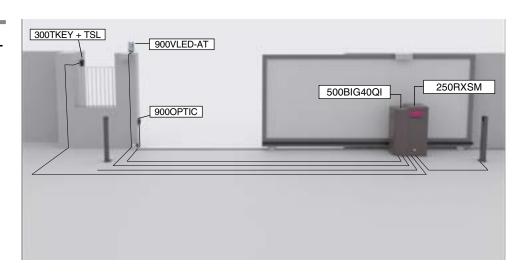

supply               | 230 V AC                |
| Open circuit voltage             | 3,6 A                   |
| Power rating                     | 1500 W                  |
| Max. operating speed             | adjustable 7 ÷ 18 m/min |
| Duty cycle                       | 100 %                   |
| Operating temperature            | -20° C ÷ +55° C         |
| Motor thermal protection         | 150° C                  |
| Degree of protection             | IP 54                   |
| Max. gate leaf weight            | 4000 kg                 |
| Max. weight cantilever gate leaf | 2800 kg                 |
| Pinion module                    | 4                       |
| Electronic control unit          | D820M                   |



# BIG25QI TYPICAL SYSTEM



# BIG40QI TYPICAL SYSTEM



## **CHAIN VARIANT**

Upon request, the BIG gear motor is available with the pinion for chain transmission.



## **Use and maintenance manuals**



BIG



D820M