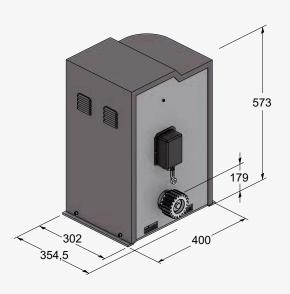

#### **TECHNICAL DRAWINGS**

| Technical features               | BIG40QI                 |
|----------------------------------|-------------------------|
| Power supply                     | 230 V AC (50 - 60 Hz)   |
| Motor power supply               | 230 V AC                |
| Open circuit voltage             | 3,6 A                   |
| Power rating                     | 1500 W                  |
| Max. operating speed             | adjustable 7 ÷ 18 m/min |
| Duty cycle                       | 100 %                   |
| Operating temperature            | -20° C ÷ +55° C         |
| Motor thermal protection         | 150° C                  |
| Degree of protection             | IP 54                   |
| Max. gate leaf weight            | 4000 kg                 |
| Max. weight cantilever gate leaf | 2800 kg                 |
| Pinion module                    | 4                       |
| Electronic control unit          | D820M                   |