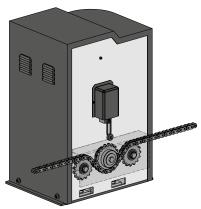

## **CHAIN VARIANT**

Upon request, the BIG gear motor is available with the pinion for chain transmission.