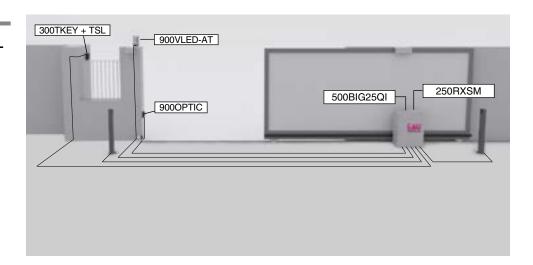

0 - 60 Hz)   |
| Motor power supply               | 230 V AC                |
| Open circuit voltage             | 3,6 A                   |
| Power rating                     | 1500 W                  |
| Max. operating speed             | adjustable 7 ÷ 18 m/min |
| Duty cycle                       | 100 %                   |
| Operating temperature            | -20° C ÷ +55° C         |
| Motor thermal protection         | 150° C                  |
| Degree of protection             | IP 54                   |
| Max. gate leaf weight            | 4000 kg                 |
| Max. weight cantilever gate leaf | 2800 kg                 |
| Pinion module                    | 4                       |
| Electronic control unit          | D820M                   |



# BIG25QI TYPICAL SYSTEM



# BIG40QI TYPICAL SYSTEM



## **CHAIN VARIANT**

Upon request, the BIG gear motor is available with the pinion for chain transmission.



## **Use and maintenance manuals**



BIG



D820M