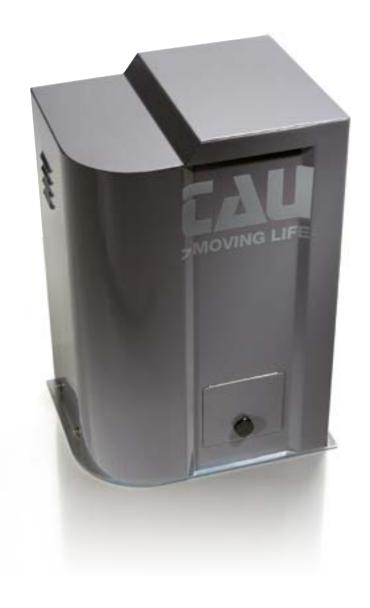

### 500BIG40QI

230 V three-phase sliding gate operator with built-in control unit with inverter. Max. gate weight 4000 kg.

#### **FEATURES:**

- · commercial use
- for gates up to 4000 kg
- three-phase 230 V operator
- mono-phase 230 V power supply
- soft start and soft stop
- adjustable opening and closing speed of the control unit and inverter
- oil bath vertical pinion operator
- · painted steel housing
- manual release mechanism
- mechanical clutch for crush prevention
- available upon request with pinion for M6 rack

### PROS:

- suitable for large sliding gates
- higher torque and power thanks to the inverter technology
- self-ventilated operator to increase the working cycle
- metal and bronze gears to increase endurance and reduce noise