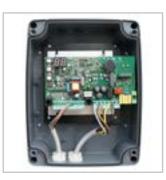

**ELECTRONICS** 

The control unit with inverter allows to vary the speed and to program the acceleration and deceleration ramps.

LIMIT SWITCH

The industrial limit switch, adjustable in height, is suitable for working with any type of rack.