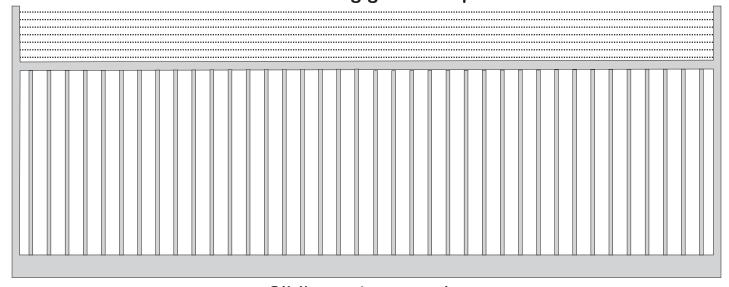

### **Custom Gate 1-002.**

Aluminium tubular gate construction. 19mm round infill at 100mm spacing.

Main frame construction is 50x50 sides and top rail

with 100x50 bottom rail.

Double swing gate example.