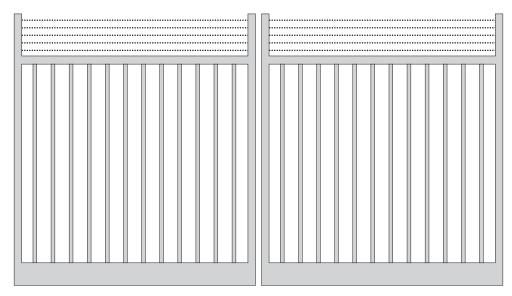

### **Custom Gate 1-002.**

Aluminium tubular gate construction. 19mm round infill at 100mm spacing.

Main frame construction is 50x50 sides and top rail

with 100x50 bottom rail.

Double swing gate example.