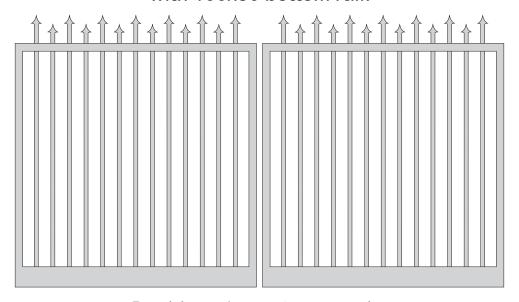

### **Custom Gate 1-002.**

Aluminium tubular gate construction. 19mm round infill at 100mm spacing.

Main frame construction is 50x50 sides and top rail

with 100x50 bottom rail.

Double swing gate example.