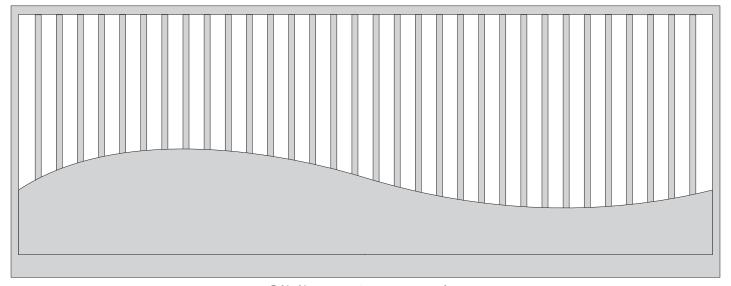

Main frame construction is 50x50 sides and top rail

with 100x50 bottom rail.



Double swing gate example.



# Custom Gate 1-009.



Double swing gate example.



Sliding gate example.

## Custom Gate 2-001.



Double swing gate example.



Sliding gate example.

# Custom Gate 2-002.



Double swing gate example.



Sliding gate example.

### Custom Gate 2-003.



Double swing gate example.



Sliding gate example.

## Custom Gate 2-004.



Double swing gate example.



Sliding gate example.

#### **Custom Gate 2-005.**



Double swing gate example.



Sliding gate example.

## Custom Gate 2-006.



Double swing gate example.



Sliding gate example.

## Custom Gate 3-001.



Double swing gate example.



Sliding gate example.

### **Custom Gate 3-002.**



Double swing gate example.



Sliding gate example.

#### **Custom Gate 3-003.**



Double swing gate example.



Sliding gate example.

### **Custom Gate 3-004.**



Double swing gate example.



Sliding gate example.

### Custom Gate 4-001.

Aluminium tubular gate frame construction for infill by others. Examples include timber pickets - metal sheet decking.

Main frame construction is 50x50 sides and top rail with 100x50 bottom rail.



Double swing gate example.



## **Custom Gate 4-002.**

Aluminium tubular gate frame construction for infill by others.

Examples include timber pickets - metal sheet decking.

Main frame construction is 50x50 sides and top rail with 100x50 bottom rail.

Includes internal sub frame with transom/s for vertical infill.



Double swing gate example.



## **Custom Gate 4-003.**

Alum