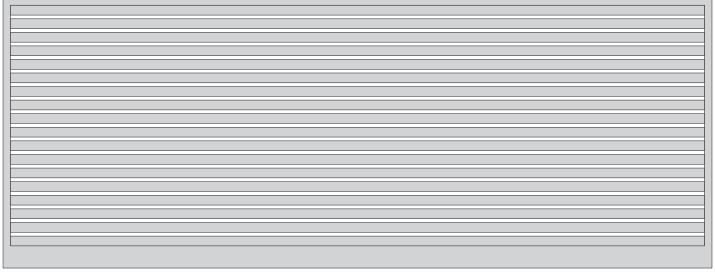

arm gate style.

Main frame construction is 100x50 main frame with 100x25 cross sections.



Double swing gate example.



Sliding gate example.

## Custom Gate 5-001.

Aluminium tubular gate frame construction for aluminium slat infill.

Main frame construction is 50x50 sides and top rail

with 100x50 bottom rail.



Double swing gate example.



## Custom Gate 5-002.

Aluminium tubular gate frame construction for aluminium slat infill.

Main frame construction is 50x50 sides and top rail

with 100x50 bottom rail.



Double swing gate example.



Sliding gate example.

## **Custom Gate 5-003.**

Aluminium tubular gate frame construction for aluminium slat infill.

Woodgrain Slats

Main frame construction is 50x50 sides and top rail

with 100x50 bottom rail.



Double swing gate example.



# Custom Gate 5-004.

Aluminium tubular gate frame construction for aluminium slat infill.

Woodgrain Slats

Main frame construction is 50x50 sides and top rail

with 100x50 bottom rail.



Double swing gate example.



Sliding gate example.

### **Custom Gate 5-005.**

Aluminium tubular gate frame construction for with 50x10 flat bar radiator style on face with 100mm spacing.

Main frame construction is 50x50 sides and top rail with 100x50 bottom rail.



Double swing gate example.



Sliding gate example.

### Custom Gate 5-006.

Aluminium tubular gate frame construction for with 50x25 RHS tube radiator style on face with 100mm spacing.

Main frame construction is 50x50 sides and top rail with 100x50 bottom rail.



Double swing gate example.



Sliding gate example.

## **Custom Gate