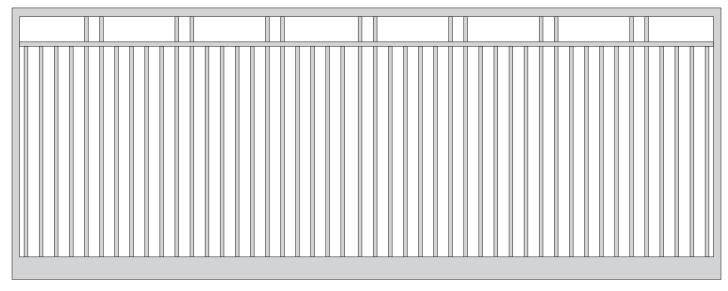

### **Custom Gate 1-002.**

Aluminium tubular gate construction. 19mm round infill at 100mm spacing.

Main frame construction is 50x50 sides and top rail

with 100x50 bottom rail.

Double swing gate example.

#### **Custom Gate 1-003.**

Double swing gate example.

Sliding gate example.