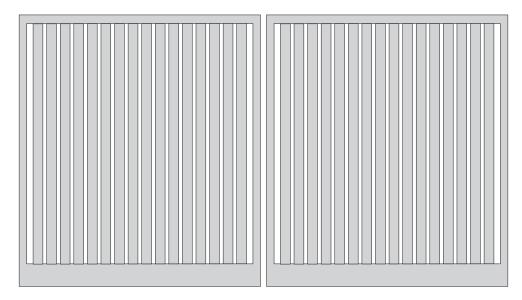

### **Custom Gate 1-002.**

Aluminium tubular gate construction. 19mm round infill at 100mm spacing.

Main frame construction is 50x50 sides and top rail

with 100x50 bottom rail.

Double swing gate example.

#### **Custom Gate 1-003.**

Double swing gate example.

Sliding gate example.