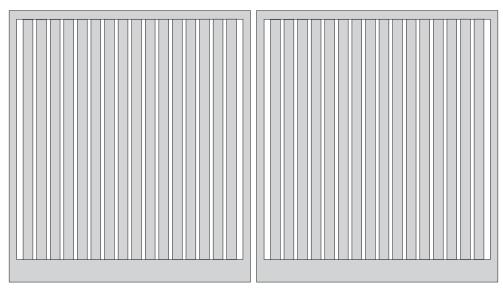

### **Custom Gate 1-002.**

Aluminium tubular gate construction. 19mm round infill at 100mm spacing.

Main frame construction is 50x50 sides and top rail

with 100x50 bottom rail.

Double swing gate example.

# **Custom Gate 1-001.**

Double swing gate example.

Sliding gate example.