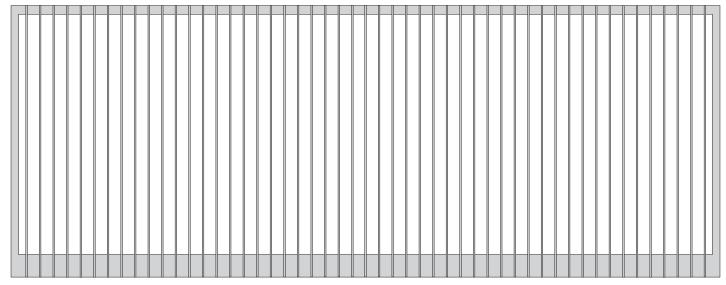

## **Custom Gate 1-008.**

Aluminium tubular gate construction. 19mm round infill at 100mm spacing.

Main frame construction is 50x50 sides and top rail

with 100x50 bottom rail.

Double swing gate example.