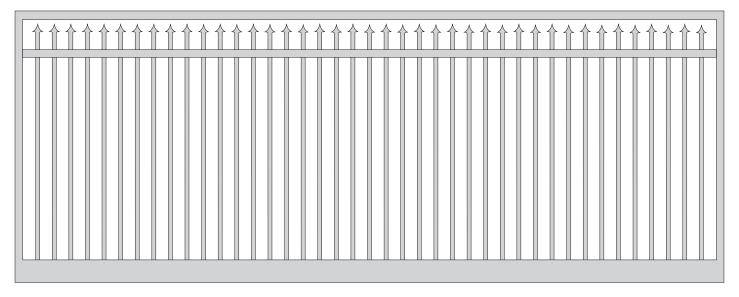

### **Custom Gate 1-002.**

Aluminium tubular gate construction. 19mm round infill at 100mm spacing.

Main frame construction is 50x50 sides and top rail

with 100x50 bottom rail.

Double swing gate example.