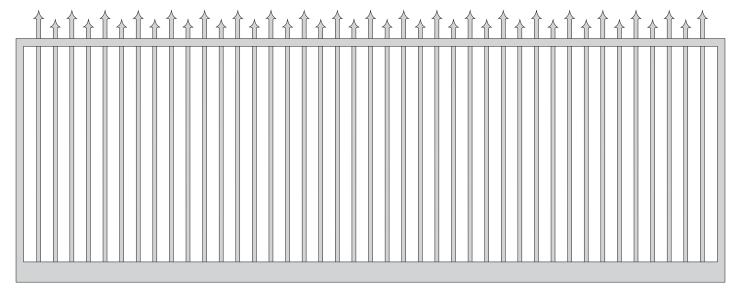

### **Custom Gate 1-002.**

Aluminium tubular gate construction. 19mm round infill at 100mm spacing.

Main frame construction is 50x50 sides and top rail

with 100x50 bottom rail.

Double swing gate example.