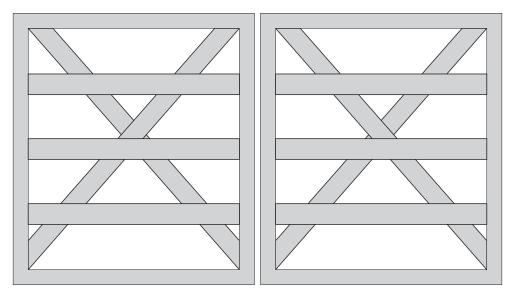

### **Custom Gate 1-004.**

Double swing gate example.

Sliding gate example.

## **Custom Gate 1-005.**

Double swing gate example.

Sliding gate example.