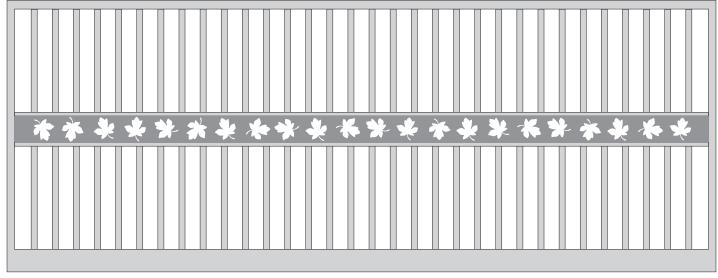

ouble swing gate example.



# Custom Gate 1-009.



Double swing gate example.



Sliding gate example.

## Custom Gate 2-001.



Double swing gate example.



Sliding gate example.

# Custom Gate 2-002.



Double swing gate example.



Sliding gate example.

### Custom Gate 2-003.



Double swing gate example.



Sliding gate example.

## Custom Gate 2-004.



Double swing gate example.



Sliding gate example.

#### **Custom Gate 2-005.**



Double swing gate example.



Sliding gate example.

## Custom Gate 2-006.



Double swing gate example.



Sliding gate example.

## Custom Gate 3-001.



Double swing gate example.



Sliding gate example.

### **Custom Gate 3-002.**



Double swing gate example.



Sliding gate example.

#### **Custom Gate 3-003.**



Double swing gate example.



Sliding gate example.

### **Custom Gate 3-004.**



Double swing gate example.



Sliding gate example.

### Custom Gate 4-001.

Aluminium tubular gate frame construction for infill by others. Examples include timber pickets - metal sheet decking.

Main frame construction is 50x50 sides and top rail with 100x50 bottom rail.



Double swing gate example.



## **Custom Gate 4-002.**

Aluminium tubular gate frame construction for infill by others.

Examples include timber pickets - metal sheet decking.

Main frame construction is 50x50 sides and top rail with 100x50 bottom rail.

Includes internal sub frame with transom/s for vertical infill.



Double swing gate example.



## **Custom Gate 4-003.**

Aluminium tubular gate frame construction for infill by others.

Examples include timber