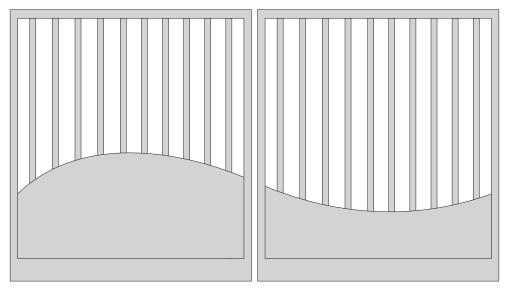

round infill at 100mm spacing.

Main frame construction is 50x50 sides and top rail

with 100x50 bottom rail.



Double swing gate example.



# Custom Gate 1-009.



Double swing gate example.



Sliding gate example.

## Custom Gate 2-001.



Double swing gate example.



Sliding gate example.

# Custom Gate 2-002.



Double swing gate example.



Sliding gate example.

### Custom Gate 2-003.



Double swing gate example.



Sliding gate example.

## Custom Gate 2-004.



Double swing gate example.



Sliding gate example.

#### **Custom Gate 2-005.**



Double swing gate example.



Sliding gate example.

## Custom Gate 2-006.



Double swing gate example.



Sliding gate example.

## Custom Gate 3-001.



Double swing gate example.



Sliding gate example.

### **Custom Gate 3-002.**



Double swing gate example.



Sliding gate example.

#### **Custom Gate 3-003.**



Double swing gate example.



Sliding gate example.

### **Custom Gate 3-004.**



Double swing gate example.



Sliding gate example.

### Custom Gate 4-001.

Aluminium tubular gate frame construction for infill by others. Examples include timber pickets - metal sheet decking.

Main frame construction is 50x50 sides and top rail with 100x50 bottom rail.



Double swing gate example.



## **Custom Gate 4-002.**

Aluminium tubular gate frame construction for infill by others.

Examples include timber pickets - metal sheet decking.

Main frame construction is 50x50 sides and top rail with 100x50 bottom rail.

Includes internal sub frame with transom/s for vertical infill.



Double swing gate example.



#