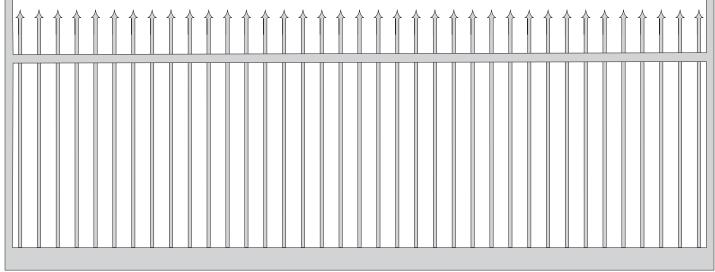

um tubular gate frame construction for with 50x25 RHS tube radiator style on face with 100mm spacing.

Main frame construction is 50x50 sides and top rail with 100x50 bottom rail.



Double swing gate example.



Sliding gate example.

## **Custom Gate 5-007.**

Aluminium tubular gate frame construction for with 75x25 RHS tube radiator style on face with 100mm spacing.

Mainframe construction is 50x50 sides and top rail with 100x50 bottom rail.



Double swing gate example.



Sliding gate example.

### Custom Gate 6-001.



Double swing gate example.



Sliding gate example.

### Custom Gate 6-002.



Double swing gate example.



Sliding gate example.

### **Custom Gate 6-003.**



Double swing gate example.



Sliding gate example.

### Custom Gate 6-004.



Double swing gate example.



Sliding gate example.