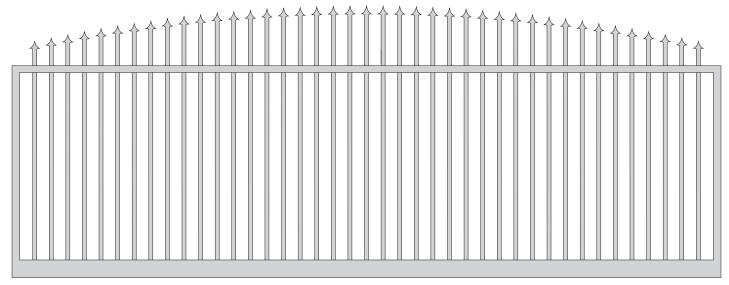

## **Custom Gate 1-007.**

Aluminium tubular gate construction. 19mm round infill at 100mm spacing.

Main frame construction is 50x50 sides and top rail

with 100x50 bottom rail.

Double swing gate example.