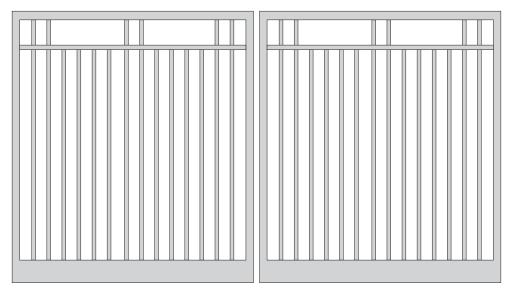

### **Custom Gate 1-002.**

Aluminium tubular gate construction. 19mm round infill at 100mm spacing.

Main frame construction is 50x50 sides and top rail

with 100x50 bottom rail.

Double swing gate example.

#### **Custom Gate 1-003.**

Double swing gate example.

Sliding gate example.