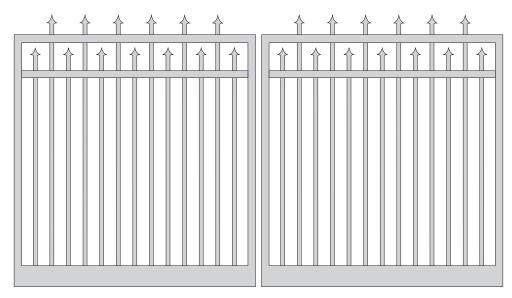

## **Custom Gate 1-007.**

Aluminium tubular gate construction. 19mm round infill at 100mm spacing.

Main frame construction is 50x50 sides and top rail

with 100x50 bottom rail.

Double swing gate example.