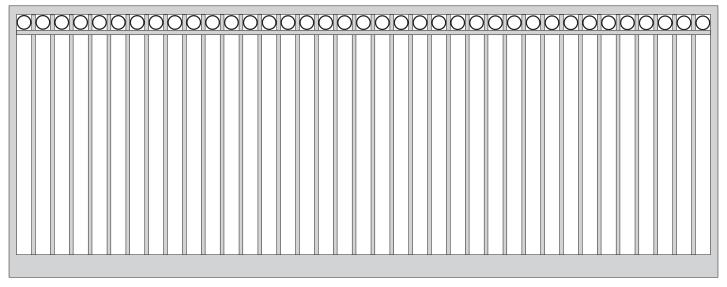

## **Custom Gate 1-007.**

Aluminium tubular gate construction. 19mm round infill at 100mm spacing.

Main frame construction is 50x50 sides and top rail

with 100x50 bottom rail.

Double swing gate example.

## **Custom Gate 1-008.**

Aluminium tubular gate construction. 19mm round infill at 100mm spacing.

Main frame construction is 50x50 sides and top rail

with 100x50 bottom rail.

Double swing gate example.