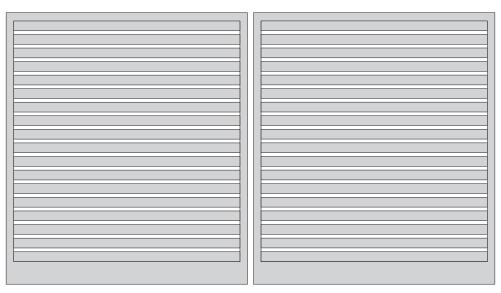

### **Custom Gate 1-004.**

Double swing gate example.

Sliding gate example.

## **Custom Gate 1-005.**

Double swing gate example.

Sliding gate example.