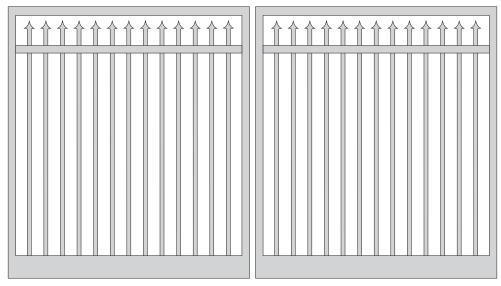

### **Custom Gate 1-002.**

Aluminium tubular gate construction. 19mm round infill at 100mm spacing.

Main frame construction is 50x50 sides and top rail

with 100x50 bottom rail.

Double swing gate example.