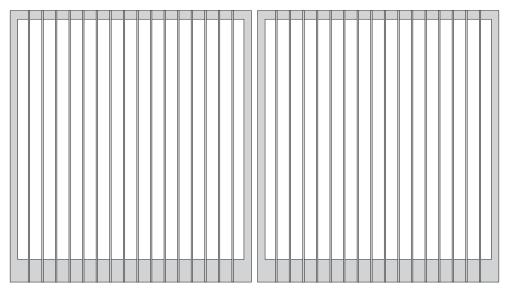

## **Custom Gate 1-007.**

Aluminium tubular gate construction. 19mm round infill at 100mm spacing.

Main frame construction is 50x50 sides and top rail

with 100x50 bottom rail.

Double swing gate example.

## **Custom Gate 1-008.**

Aluminium tubular gate construction. 19mm round infill at 100mm spacing.

Main frame construction is 50x50 sides and top rail

with 100x50 bottom rail.

Double swing gate example.