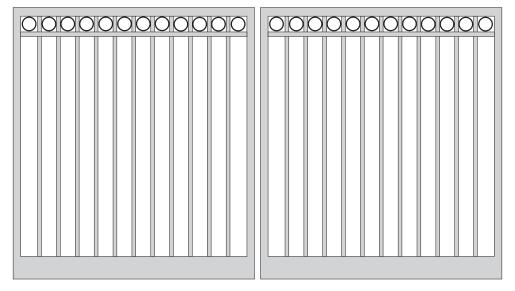

## **Custom Gate 1-007.**

Aluminium tubular gate construction. 19mm round infill at 100mm spacing.

Main frame construction is 50x50 sides and top rail

with 100x50 bottom rail.

Double swing gate example.

## **Custom Gate 1-008.**

Aluminium tubular gate construction. 19mm round infill at 100mm spacing.

Main frame construction is 50x50 sides and top rail

with 100x50 bottom rail.

Double swing gate example.