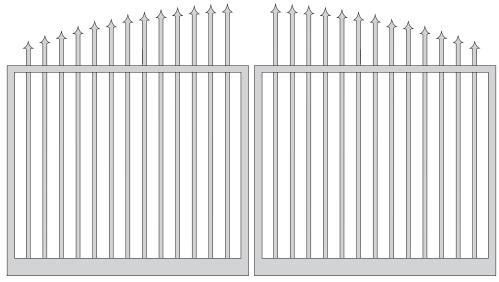

## **Custom Gate 1-007.**

Aluminium tubular gate construction. 19mm round infill at 100mm spacing.

Main frame construction is 50x50 sides and top rail

with 100x50 bottom rail.

Double swing gate example.