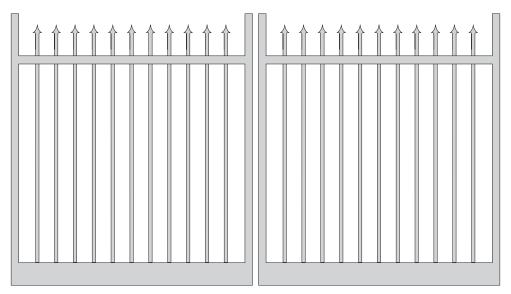

## Custom Gate 5-006.

Aluminium tubular gate frame construction for with 50x25 RHS tube radiator style on face with 100mm spacing.

Main frame construction is 50x50 sides and top rail with 100x50 bottom rail.



Double swing gate example.



Sliding gate example.

## **Custom Gate 5-007.**

Aluminium tubular gate frame construction for with 75x25 RHS tube radiator style on face with 100mm spacing.

Mainframe construction is 50x50 sides and top rail with 100x50 bottom rail.



Double swing gate example.



Sliding gate example.

### Custom Gate 6-001.



Double swing gate example.



Sliding gate example.

### Custom Gate 6-002.



Double swing gate example.



Sliding gate example.

### **Custom Gate 6-003.**



Double swing gate example.



Sliding gate example.

### Custom Gate 6-004.



Double swing gate example.



Sliding gate example.