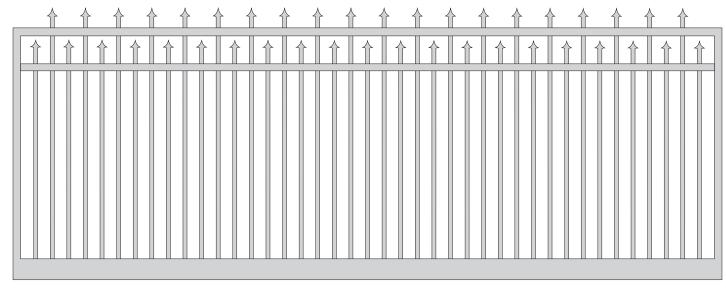

## **Custom Gate 1-008.**

Aluminium tubular gate construction. 19mm round infill at 100mm spacing.

Main frame construction is 50x50 sides and top rail

with 100x50 bottom rail.

Double swing gate example.