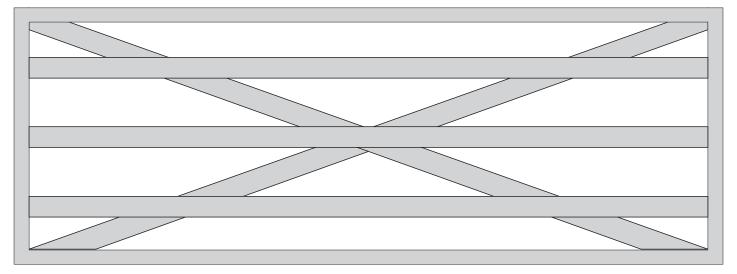

### **Custom Gate 1-004.**

Double swing gate example.

Sliding gate example.

## **Custom Gate 1-005.**

Double swing gate example.

Sliding gate example.