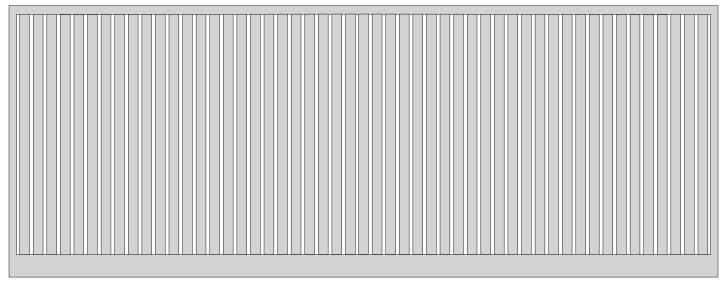

### **Custom Gate 1-002.**

Aluminium tubular gate construction. 19mm round infill at 100mm spacing.

Main frame construction is 50x50 sides and top rail

with 100x50 bottom rail.

Double swing gate example.