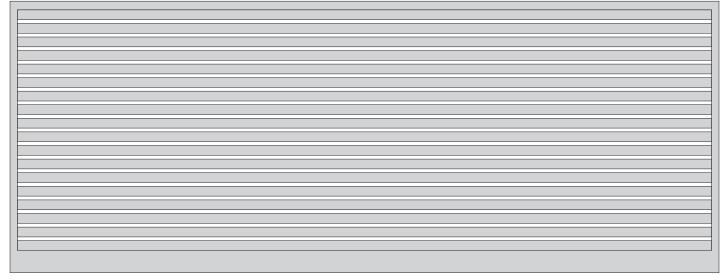

## Custom Gate 1-006.

Double swing gate example.

Sliding gate example.

## **Custom Gate 1-007.**

Aluminium tubular gate construction. 19mm round infill at 100mm spacing.

Main frame construction is 50x50 sides and top rail

with 100x50 bottom rail.

Double swing gate example.