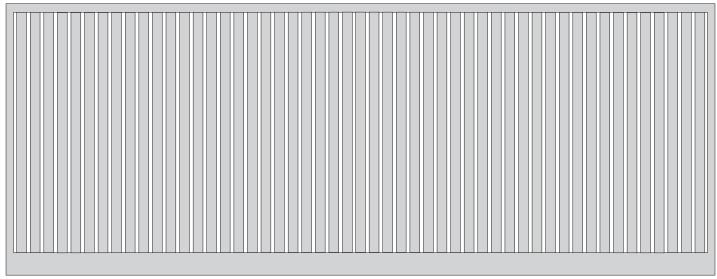

### **Custom Gate 1-002.**

Aluminium tubular gate construction. 19mm round infill at 100mm spacing.

Main frame construction is 50x50 sides and top rail

with 100x50 bottom rail.

Double swing gate example.