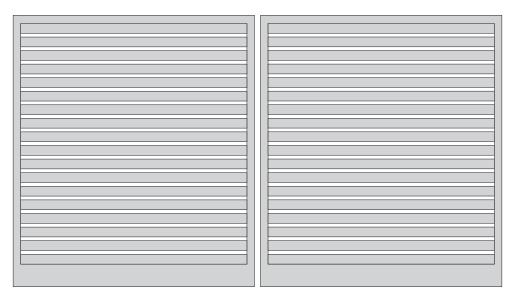

## Custom Gate 1-006.

Double swing gate example.

Sliding gate example.

## **Custom Gate 1-007.**

Aluminium tubular gate construction. 19mm round infill at 100mm spacing.

Main frame construction is 50x50 sides and top rail

with 100x50 bottom rail.

Double swing gate example.