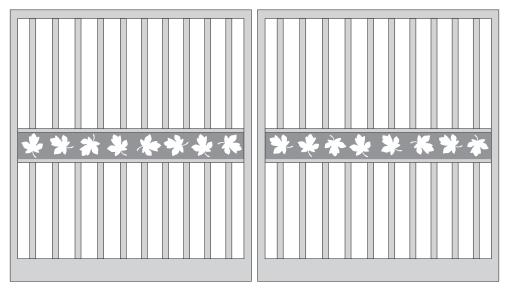

with 100x50 bottom rail.



Double swing gate example.



# Custom Gate 1-009.



Double swing gate example.



Sliding gate example.

## Custom Gate 2-001.



Double swing gate example.



Sliding gate example.

# Custom Gate 2-002.



Double swing gate example.



Sliding gate example.

### Custom Gate 2-003.



Double swing gate example.



Sliding gate example.

## Custom Gate 2-004.



Double swing gate example.



Sliding gate example.

#### **Custom Gate 2-005.**



Double swing gate example.



Sliding gate example.

## Custom Gate 2-006.



Double swing gate example.



Sliding gate example.

## Custom Gate 3-001.



Double swing gate example.



Sliding gate example.

### **Custom Gate 3-002.**



Double swing gate example.



Sliding gate example.

#### **Custom Gate 3-003.**



Double swing gate example.



Sliding gate example.

### **Custom Gate 3-004.**



Double swing gate example.



Sliding gate example.

### Custom Gate 4-001.

Aluminium tubular gate frame construction for infill by others. Examples include timber pickets - metal sheet decking.

Main frame construction is 50x50 sides and top rail with 100x50 bottom rail.



Double swing gate example.



## **Custom Gate 4-002.**

Aluminium tubular gate frame construction for infill by others.

Examples include timber pickets - metal sheet decking.

Main frame construction is 50x50 sides and top rail with 100x50 bottom rail.

Includes internal sub frame with transom/s for vertical infill.



Double swing gate example.



## **Custom Gate 4-003.**

Aluminium tubular gate frame construction for infill by ot