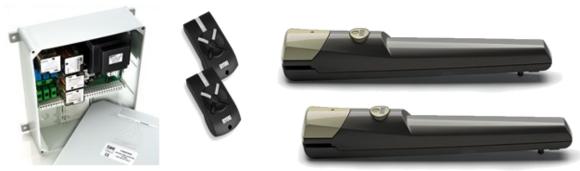

INCLUDED IN THIS KIT -

Pair of SPEAR design aluminum gates in powder coat black.

Four hinges - adjustable.

Two bolt down opening stops.

One bolt down centre stop.

Two swing gate motors (24V DC).

Logic control board with built in wireless receiver.

Two remote controls (Key ring style).