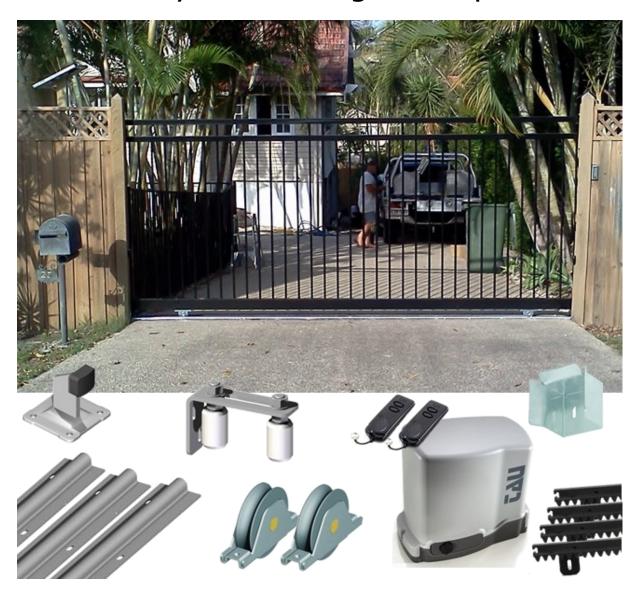

## Readymade sliding spear top kit.

Three sliding gate spear top design kits are available with gate widths of 3500mm, 4500mm or 5500mm. Your overall width is dictated by your installation plan and whether posts exist or you intend installing new posts.

#### INCLUDED IN THIS KIT -

SPEAR design aluminum gate in powder coat black.

Bolt down gate track to suit the opening.

Two bearing wheels.

A bolt down opening stops and closing gate receiver.

One two roller guide bracket.

Sliding gate motor

Logic control board with built in wireless receiver.

Two remote controls (Key ring style).

Steel reinforced nylon gate rack to suit the gate width.