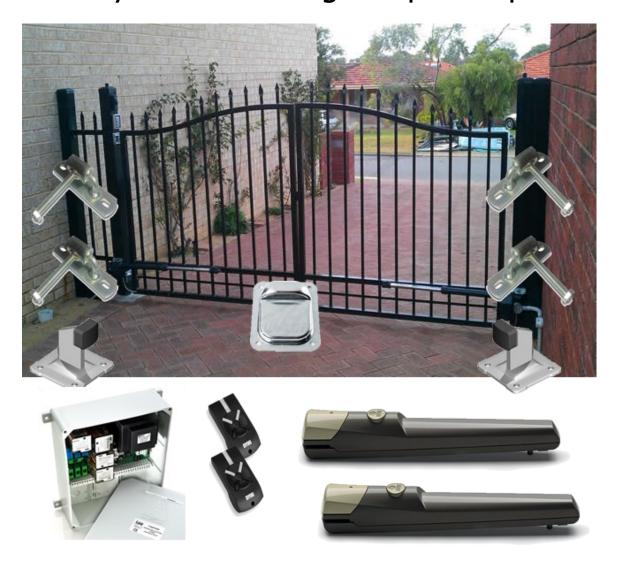

## Readymade double gate spear top kit.

Two swing gate spear top design kits are available with gate widths of 1500mm each or 2000mm each. Your overall width is dictated by your installation plan and whether posts exist or you intend installing new posts.

INCLUDED IN THIS KIT -

Pair of SPEAR design aluminum gates in powder coat black.

Four hinges - adjustable.

Two bolt down opening stops.

One bolt down centre stop.

Two swing gate motors (24V DC).

Logic control board with built in wireless receiver.

Two remote controls (Key ring style).