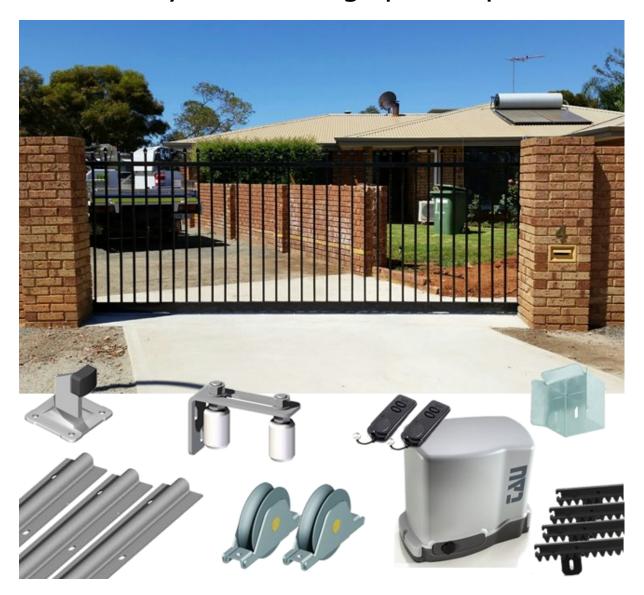

## Readymade sliding ring top kit.

Three sliding gate spear top design kits are available with gate widths of 3500mm, 4500mm or 5500mm. Your overall width is dictated by your installation plan and whether posts exist or you intend installing new posts.

#### INCLUDED IN THIS KIT -

RING design aluminum gate in powder coat black.

Bolt down gate track to suit the opening.

Two bearing wheels.

A bolt down opening stops and closing gate receiver.

One two roller guide bracket.

Sliding gate motor

Logic control board with built in wireless receiver.

Two remote controls (Key ring style).

Steel reinforced nylon gate rack to suit the gate width.