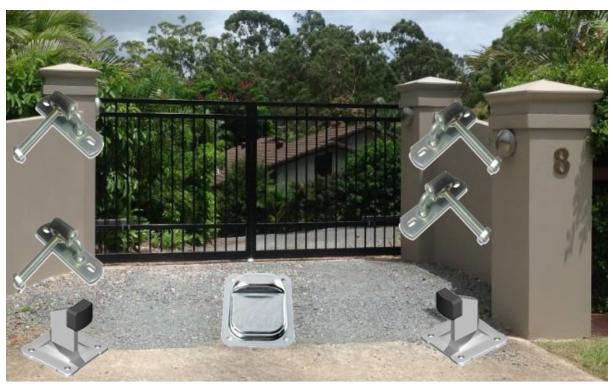

### Readymade double gate ring top kit.

Two swing gate ring top design kits are available with gate widths of 1500mm each or 2000mm each. Your overall width is dictated by your installation plan and whether posts exist or you intend installing new posts.

INCLUDED IN THIS KIT -

Pair of RING design aluminum gates in powder coat black.

Four hinges - adjustable.

Two bolt down opening stops.

One bolt down centre stop.

Two swing gate motors (24V DC).

Logic control board with built in wireless receiver.

Two remote controls (Key ring style).