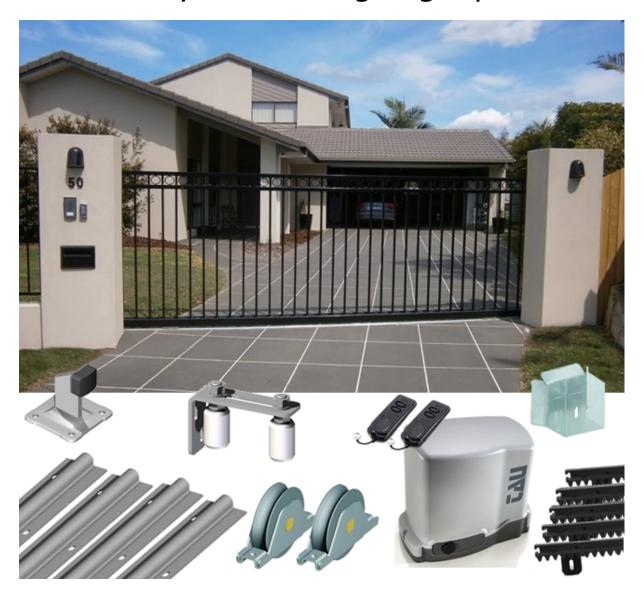

## Readymade sliding thru top kit.

Three sliding gate spear top design kits are available with gate widths of 3500mm, 4500mm or 5500mm. Your overall width is dictated by your installation plan and whether posts exist or you intend installing new posts.

#### INCLUDED IN THIS KIT -

THRU design aluminum gate in powder coat black.

Bolt down gate track to suit the opening.

Two bearing wheels.

A bolt down opening stops and closing gate receiver.

One two roller guide bracket.

Sliding gate motor

Logic control board with built in wireless receiver.

Two remote controls (Key ring style).

Steel reinforced nylon gate rack to suit the gate width.