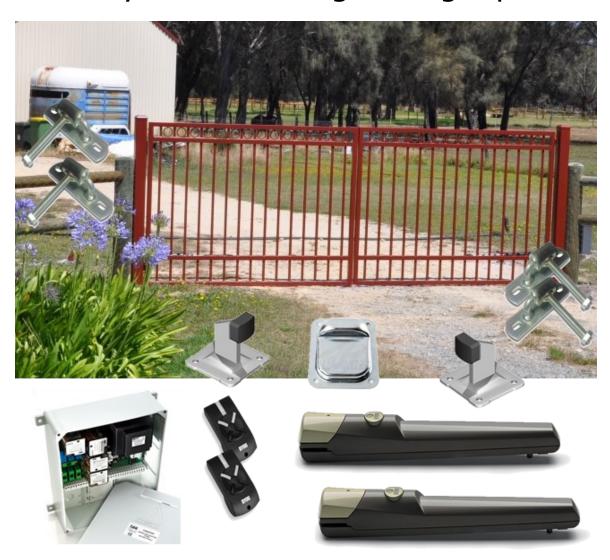

# Readymade double gate thru top kit.

Two swing gate thru top design kits are available with gate widths of 1500mm each or 2000mm each. Your overall width is dictated by your installation plan and whether posts exist or you intend installing new posts.

#### INCLUDED IN THIS KIT -

Pair of THRU design aluminum gates in powder coat black.

Four hinges - adjustable.

Two bolt down opening stops.

One bolt down centre stop.

Two swing gate motors (24V DC).

Logic control board with built in wireless receiver.

Two remote controls (Key ring style).